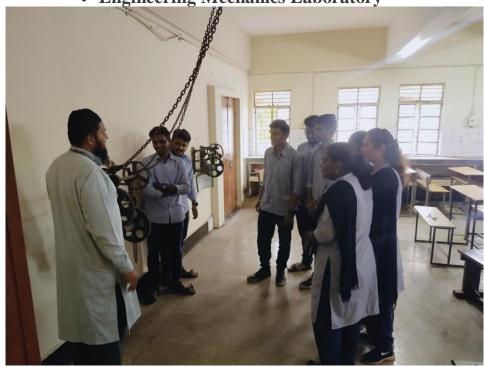

### **Departmental laboratories**

The department is having four well established laboratories as

- Engineering Mechanics Laboratory
- Strength of Material Laboratory
- Concrete Technology Laboratory
- Soil Mechanics Laboratory

# **Laboratory Photos**

• Engineering Mechanics Laboratory

• Strength of Material Laboratory

• Concrete Technology Laboratory

• Soil Mechanics Laboratory