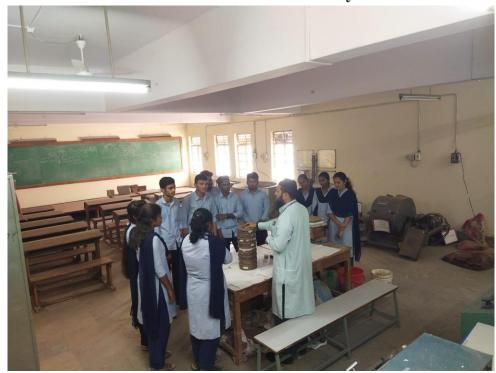

### **Departmental laboratories**

The department is having four well established laboratories as

- Engineering Mechanics Laboratory
- Strength of Material Laboratory
- Concrete Technology Laboratory
- Soil Mechanics Laboratory

# **Laboratory Photos**

• Engineering Mechanics Laboratory

• Strength of Material Laboratory

• Concrete Technology Laboratory

• Soil Mechanics Laboratory