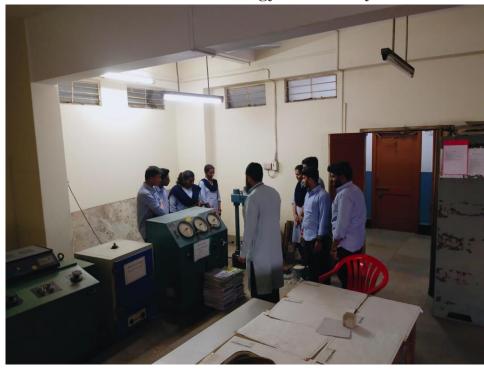

### **Departmental laboratories**

The department is having four well established laboratories as

- Engineering Mechanics Laboratory
- Strength of Material Laboratory
- Concrete Technology Laboratory
- Soil Mechanics Laboratory

# **Laboratory Photos**

• Engineering Mechanics Laboratory

• Strength of Material Laboratory

• Concrete Technology Laboratory

• Soil Mechanics Laboratory