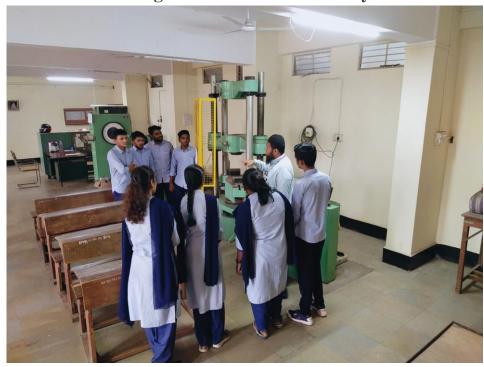

### **Departmental laboratories**

The department is having four well established laboratories as

- Engineering Mechanics Laboratory
- Strength of Material Laboratory
- Concrete Technology Laboratory
- Soil Mechanics Laboratory

# **Laboratory Photos**

• Engineering Mechanics Laboratory

• Strength of Material Laboratory

• Concrete Technology Laboratory

• Soil Mechanics Laboratory